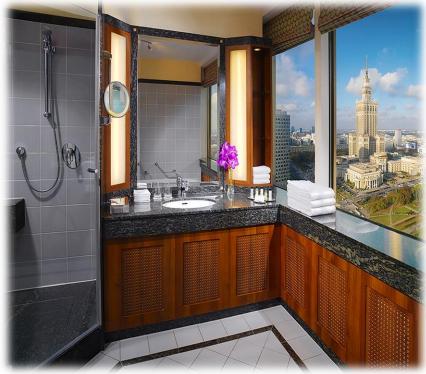

# **COMFORTABLE AND STYLISH BATHROOMS WITH VIEWS**

Warsaw Marriott Hotel is the hotel in Warsaw offering the best breathtaking panoramic views of the city from each of our beautiful appointed 523 guest rooms.