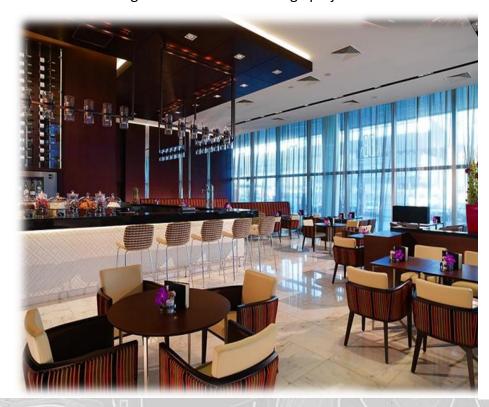

#### **CASUAL SCHEME**

**Lobby Bar** – recently changed its design and revealed a more modern and contemporary look. The Lobby Bar is one of the most popular meeting point in Warsaw to unwind after a busy day.