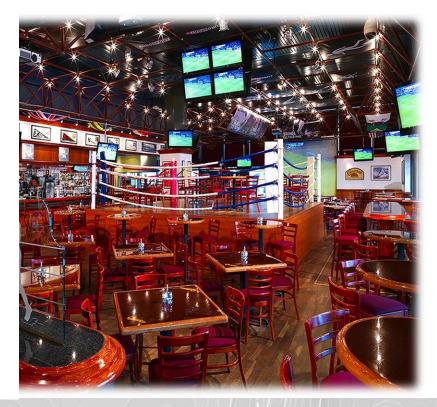

**Champion's Sports Bar** - the only American sports bar in Warsaw! A great place to relax with friends & enjoy your favorite game with a wide choice of local and international beers and American delights. Over 35 TVs & 2 huge projection screens.