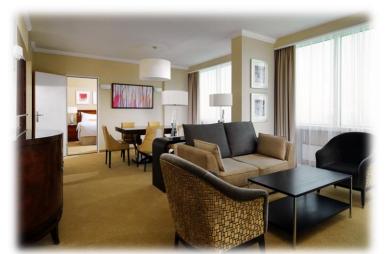

he best place to capture that change is the Warsaw Marriott Hotel located in the city centre with a new generation of theaters, museums, restaurants and nightspots with genuine style.







# **WELCOME**

Warsaw Marriott Hotel is one of the most known hotels in Warsaw where history still makes itself present. Our spacious and inviting Lobby area recently went through a total transformation. New furniture, paint and décor are the highlights of our hotel and the beginning of your adventure...







# **COMFORTABLE AND STYLISH BATHROOMS WITH VIEWS**

Warsaw Marriott Hotel is the hotel in Warsaw offering the best breathtaking panoramic views of the city from each of our beautiful appointed 523 guest rooms.

Standard Room



**Corner Junior Suite** 





# Presidential Suite



Luxury Suite



**Business Suite** 



Bi Level Suite



# **REVIVE IN WARSAW**

Start your day with a private breakfast at our new Executive Lounge on the second floor and enjoy the view.

Executive Lounge





#### **WARSAW MARRIOTT BALLROOM's**

**Grand Ballroom** is divisible into six sections and covers an area of 591 sq. m (6361 sq. ft).

The ballroom can accommodate up to 700 guests for a meeting theater style.

Baltic Ballroom is divisible into three sections and has a total of 481 sq. m (5177 sq. ft).

The ballroom can accommodate 400 people theater style.

Congress Hall featuring 256 sq. m (2755 sq. ft) can accommodate up to 250 people theater style.







#### **MEET THE STYLE**

Business events become even more successful in Warsaw's most stylish, sophisticated landmark. Warsaw Marriott Hot