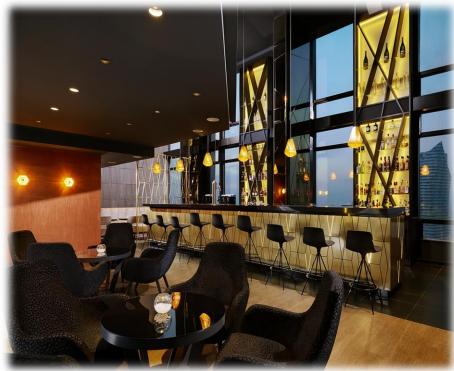

# **WARSAW WITHIN REACH**

**Panorama Bar & Lounge** located on the 40<sup>th</sup> floor !Only Panorama Bar & Lounge offers bird's-eye magnificent views of Warsaw city . Tune up - dress down, all night, every night.