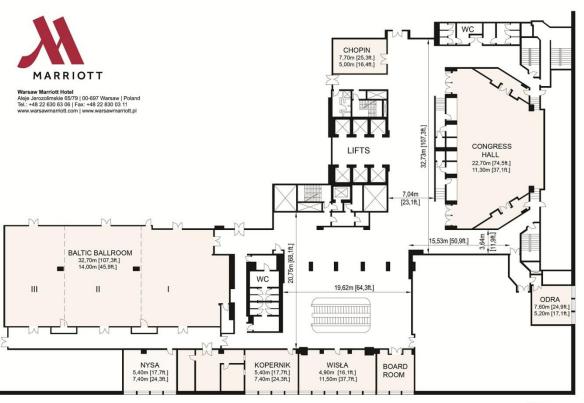

Baltic Ballroom is divisible into three sections and has a total of 481 sq. m (5177 sq. ft).

The ballroom can accommodate 400 people theater style.

Congress Hall featuring 256 sq. m (2755 sq. ft) can accommodate up to 250 people theater style.

#### **MEET THE STYLE**

Business events become even more successful in Warsaw's most stylish, sophisticated landmark. Warsaw Marriott Hotel conveniently located in downtown offers over 2,600 sq. m. (27.986 sq. ft) of flexible meeting and exhibition space.

#### **MEET THE VIEW**

Total of 23 meeting rooms - most aglow with natural light, and all equipped with the latest technology. Elevated by attentive service and stellar cuisine, Warsaw Marriott Hotel makes meetings more focused, efficient and productive.