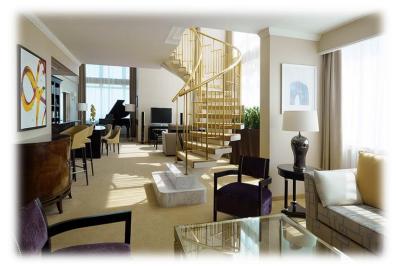

scinating, and the best place to capture that change is the Warsaw Marriott Hotel located in the city centre with a new generation of theaters, museums, restaurants and nightspots with genuine style.







# **WELCOME**

Warsaw Marriott Hotel is one of the most known hotels in Warsaw where history still makes itself present. Our spacious and inviting Lobby area recently went through a total transformation. New furniture, paint and décor are the highlights of our hotel and the beginning of your adventure...







# **COMFORTABLE AND STYLISH BATHROOMS WITH VIEWS**

Warsaw Marriott Hotel is the hotel in Warsaw offering the best breathtaking panoramic views of the city from each of our beautiful appointed 523 guest rooms.

Standard Room



**Corner Junior Suite** 





# Presidential Suite



Luxury Suite



**Business Suite** 



Bi Level Suite



# **REVIVE IN WARSAW**

Start your day with a private breakfast at our new Executive Lounge on the second floor and enjoy the view.

Executive Lounge





#### **WARSAW MARRIOTT BALLROOM's**

**Grand Ballroom** is divisible into six sections and covers an area of 591 sq. m (6361 sq. ft).

The ballroom can accommodate up to 700 guests for a meeting theater style.

Baltic Ballroom is divisible into three sections and has a total of 481 sq. m (5177 sq. ft).

The ballroom can accommodate 400 people theater style.

Congress Hall featuring 256 sq. m (2755 sq. ft) can accommodate up to 250 people theater style.







#### **MEET THE STYLE**

Business events become even more successful in Warsaw's most stylish, sophisticated landmark. War