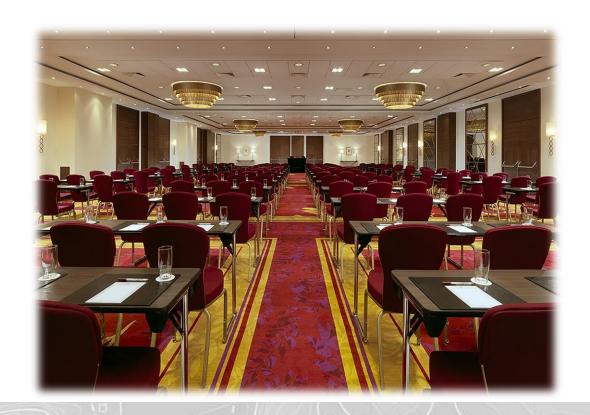

#### **WARSAW MARRIOTT BALLROOM's**

**Grand Ballroom** is divisible into six sections and covers an area of 591 sq. m (6361 sq. ft).

The ballroom can accommodate up to 700 guests for a meeting theater style.

Baltic Ballroom is divisible into three sections and has a total of 481 sq. m (5177 sq. ft).

The ballroom can accommodate 400 people theater style.

Congress Hall featuring 256 sq. m (2755 sq. ft) can accommodate up to 250 people theater style.

#### **MEET THE STYLE**

Business events become even more successful in Warsaw's most stylish, sophisticated landmark. Warsaw Marriott Hotel conveniently located in downtown offers over 2,600 sq. m. (27.986 sq. ft) of flexible meeting and exhibition space.

#### **MEET THE VIEW**

Total of 23 meeting rooms - most aglow with natural light, and all equipped with the latest technology. Elevated by attentive service and stellar cuisine, Warsaw Marriott Hotel makes meetings more focused, efficient and productive.