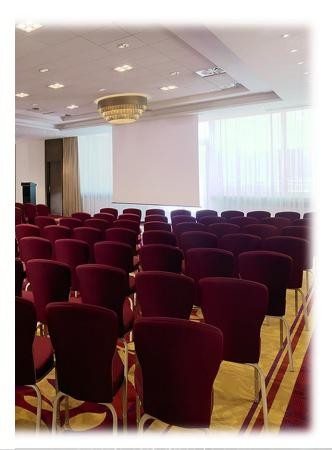

#### **WARSAW MARRIOTT BALLROOM's**

**Grand Ballroom** is divisible into six sections and covers an area of 591 sq. m (6361 sq. ft).

The ballroom can accommodate up to 700 guests for a meeting theater style.

Baltic Ballroom is divisible into three sections and has a total of 481 sq. m (5177 sq. ft).

The ballroom can accommodate 400 people theater style.

Congress Hall featuring 256 sq. m (2755 sq. ft) can accommodate up to 250 people theater style.

#### **MEET THE STYLE**

Business events become even more successful in Warsaw's most stylish, sophisticated landmark. Warsaw Marriott Hotel conveniently located in downtown offers over 2,600 sq. m. (27.986 sq. ft) of flexible meeting and exhibition space.

#### **MEET THE VIEW**

Total of 23 meeting rooms - most aglow with natural light, and all equipped with the latest technology. Elevated by attentive service and stellar cuisine, Warsaw Marriott Hotel makes meetings more focused, efficient and productive.