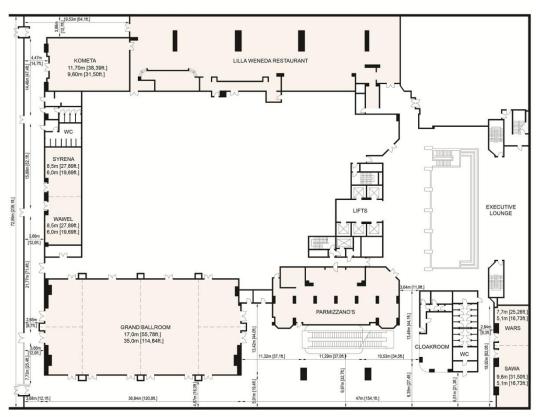

#### **WARSAW MARRIOTT BALLROOM's**

**Grand Ballroom** is divisible into six sections and covers an area of 591 sq. m (6361 sq. ft).

The ballroom can accommodate up to 700 guests for a meeting theater style.

#### **MEET THE STYLE**

Business events become even more successful in Warsaw's most stylish, sophisticated landmark. Warsaw Marriott Hotel conveniently located in downtown offers over 2,600 sq. m. (27.986 sq. ft) of flexible meeting and exhibition space.

#### **MEET THE VIEW**

Total of 23 meeting rooms - most aglow with natural light, and all equipped with the latest technology. Elevated by attentive service and stellar cuisine, Warsaw Marriott Hotel makes meetings more focused, efficient and productive.