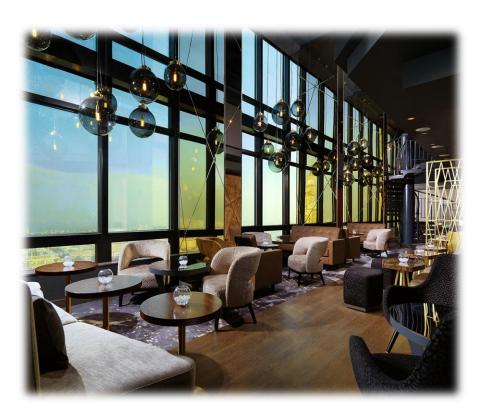

# **WARSAW WITHIN REACH**

**Panorama Bar & Lounge** located on the 40<sup>th</sup> floor !Only Panorama Bar & Lounge offers bird's-eye magnificent views of Warsaw city . Tune up - dress down, all night, every night.