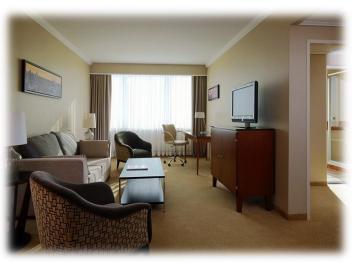

e that change is the Warsaw Marriott Hotel located in the city centre with a new generation of theaters, museums, restaurants and nightspots with genuine style.







# **WELCOME**

Warsaw Marriott Hotel is one of the most known hotels in Warsaw where history still makes itself present. Our spacious and inviting Lobby area recently went through a total transformation. New furniture, paint and décor are the highlights of our hotel and the beginning of your adventure...







# **COMFORTABLE AND STYLISH BATHROOMS WITH VIEWS**

Warsaw Marriott Hotel is the hotel in Warsaw offering the best breathtaking panoramic views of the city from each of our beautiful appointed 523 guest rooms.

Standard Room



**Corner Junior Suite** 





# Presidential Suite



Luxury Suite



**Business Suite** 



Bi Level Suite



# **REVIVE IN WARSAW**

Start your day with a private breakfast at our new Executive Lounge on the second floor and enjoy the view.

Executive Lounge





#### **WARSAW MARRIOTT BALLROOM's**

**Grand Ballroom** is divisible into six sections and covers an area of 591 sq. m (6361 sq. ft).

The ballroom can accommodate up to 700 guests for a meeting theater style.

Baltic Ballroom is divisible into three sections and has a total of 481 sq. m (5177 sq. ft).

The ballroom can accommodate 400 people theater style.

Congress Hall featuring 256 sq. m (2755 sq. ft) can accommodate up to 250 people theater style.







#### **MEET THE STYLE**

Business events become even more successful in Warsaw's most stylish, sophisticated landmark. Warsaw Marriott Hotel conveniently located