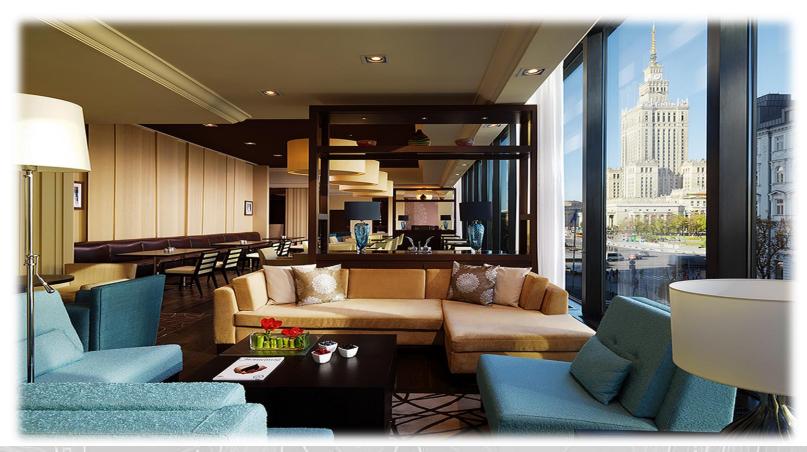

# **REVIVE IN WARSAW**

Start your day with a private breakfast at our new Executive Lounge on the second floor and enjoy the view.

Executive Lounge

# **WARSAW WITHIN REACH**

**Panorama Bar & Lounge** located on the 40<sup>th</sup> floor !Only Panorama Bar & Lounge offers bird's-eye magnificent views of Warsaw city . Tune up - dress down, all night, every night.